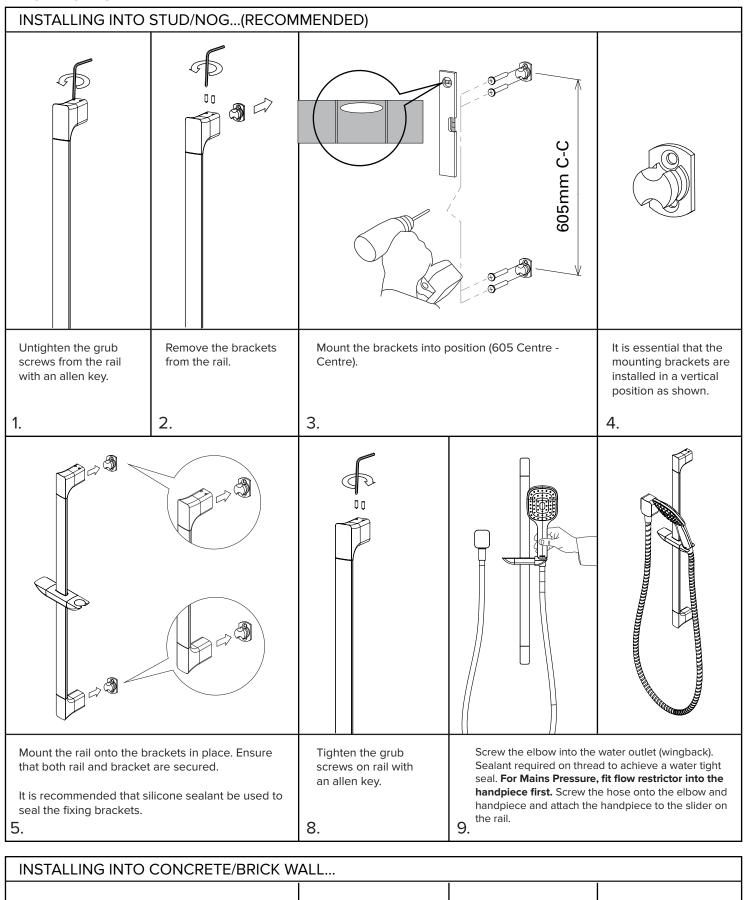

## **INSTALLATION GUIDE**

## **AXISS II SINGLE SPRAY SLIDE SHOWER CHROME** AX2HSKCSR