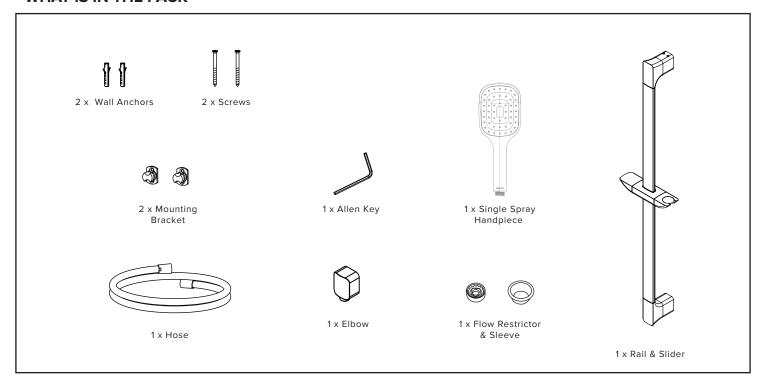

## **INSTALLATION GUIDE**



## **AXISS II SINGLE SPRAY SLIDE SHOWER CHROME** AX2HSKCSR

## WHAT IS IN THE PACK



## Warranty, Maintenance and Care YOUR COPY TO KEEP

FELTON

Felton Industries Limited guarantees these mixers to be free from defects in materials and workmanship for a period of five (5) years from the date of purchase.

This warranty is effective for 5 years from the date of purchase and covers supply of replacement parts only, not including installation. You must retain proof of purchase of the Mixer (such as an invoice or receipt) and provide this to Felton on request. This warranty is for manufacturing defects only and does not cover any damage to product due to abuse, negligence or improper installation. This warranty is given on the understanding that the product is installed and operated according to Felton's installation guide and the Australian/New Zealand standard AS/NZS3500.