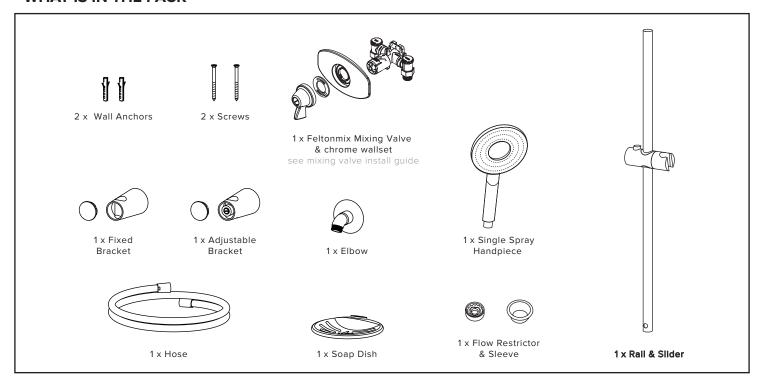

# **INSTALLATION GUIDE**



**DESIGNER II FLEXISHOWER** D2FSCCSR

# WHAT IS IN THE PACK



# Warranty, Maintenance and Care YOUR COPY TO KEEP

FELTON

Felton Industries Limited guarantees these mixers to be free from defects in materials and workmanship for a period of five (5) years from the date of purchase.

This warranty is effective for 5 years from the date of purchase and covers supply of replacement parts only, not including installation. You must retain proof of purchase of the Mixer (such as an invoice or receipt) and provide this to Felton on request. This warranty is for manufacturing defects only and does not cover any damage to product due to abuse, negligence or improper installation. This warranty is given on the understanding that the product is installed and operated according to Felton's installation guide and the Australian/New Zealand standard AS/NZS3500.