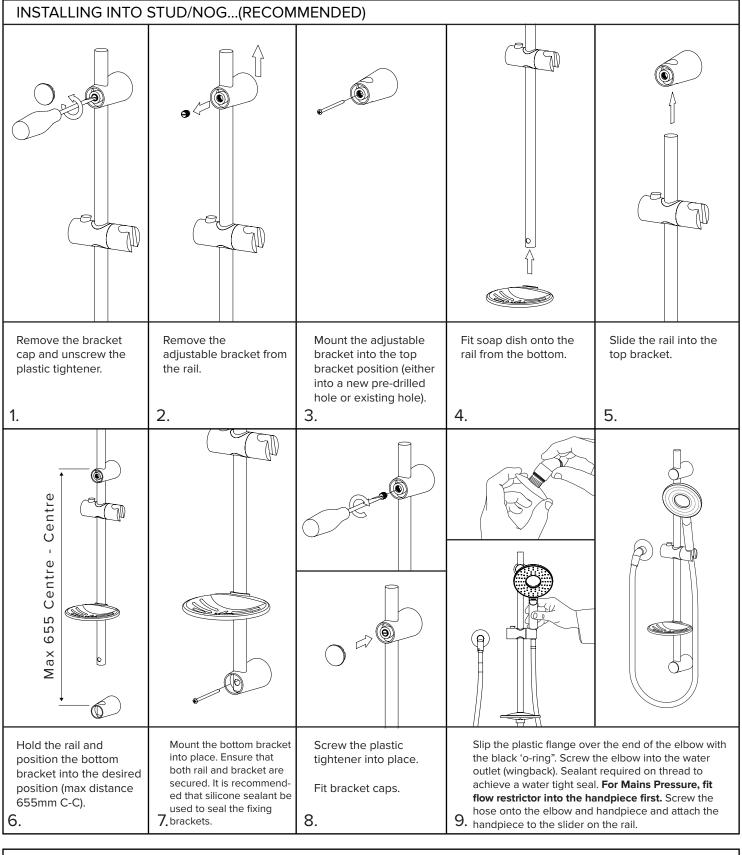

# **HOW TO INSTALL**

# Pre-drill holes to the desire position (Max 655 Centre - Centre) and fit the wall anchors then follow the above instruction.