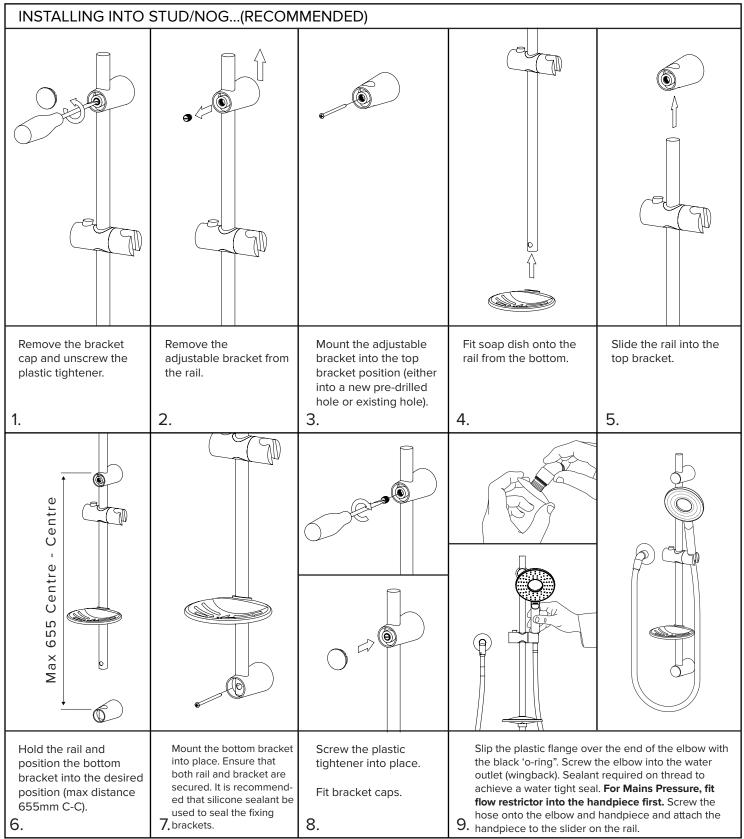

## HOW TO INSTALL

| CONVERSION FROM EXISTING FELTONMIX WALLSET - Follow installation steps 1 - 8 above                                         |                                                                                                                                                  |                                                                                                                                                                                     |
|----------------------------------------------------------------------------------------------------------------------------|--------------------------------------------------------------------------------------------------------------------------------------------------|-------------------------------------------------------------------------------------------------------------------------------------------------------------------------------------|
|                                                                                                                            |                                                                                                                                                  |                                                                                                                                                                                     |
| Remove the shower head from the existing Feltonmix wallset by gripping the shower head stem and turning it anti-clockwise. | Screw the elbow end with the black<br>'o-ring' into the wallset. The plastic<br>flange provided will not be needed for<br>this conversion.<br>2. | For Mains Pressure, fit flow restrictor<br>into the handpiece first.<br>Screw the hose onto the elbow and<br>handpiece and attach the handpiece<br>to the slider on the rail.<br>3. |