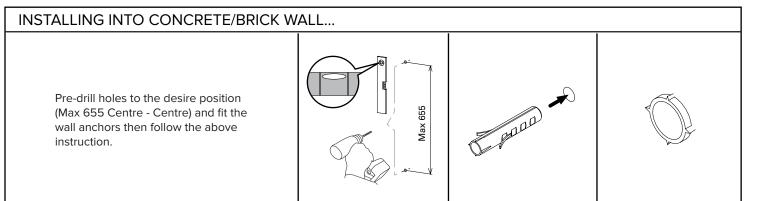

## HOW TO INSTALL

| CONVERSION FROM EXISTING FELTONMIX WALLSET - Follow installation steps 1 - 8 above                                         |                                                                                                                                                  |                                                                                                                                                                                     |
|----------------------------------------------------------------------------------------------------------------------------|--------------------------------------------------------------------------------------------------------------------------------------------------|-------------------------------------------------------------------------------------------------------------------------------------------------------------------------------------|
|                                                                                                                            |                                                                                                                                                  |                                                                                                                                                                                     |
| Remove the shower head from the existing Feltonmix wallset by gripping the shower head stem and turning it anti-clockwise. | Screw the elbow end with the black<br>'o-ring' into the wallset. The plastic<br>flange provided will not be needed for<br>this conversion.<br>2. | For Mains Pressure, fit flow restrictor<br>into the handpiece first.<br>Screw the hose onto the elbow and<br>handpiece and attach the handpiece<br>to the slider on the rail.<br>3. |