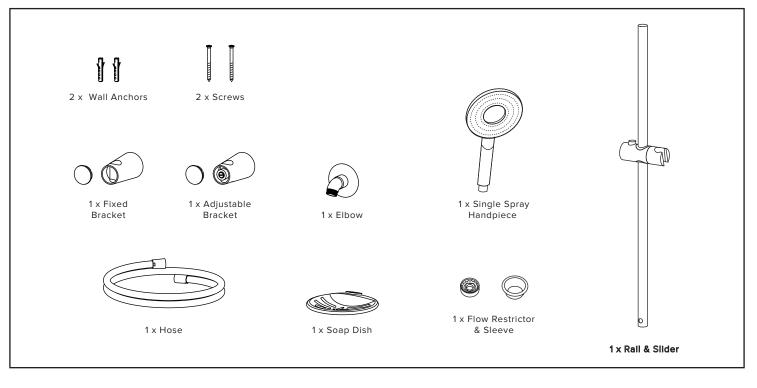

## **INSTALLATION GUIDE**

DESIGNER II SINGLE SPRAY SLIDE SHOWER D2HSKCSR

WHAT IS IN THE PACK