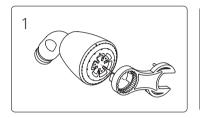

## Cleaning the Shower Head Designer II Shower Head (WSHD2/CSHD2)













fellon

## Removing Flow Restrictor Designer II Shower Head (WSHD2 / CSHD2)









## FELTON 5 YEAR WARRANTY

We warrant to the purchaser of this Felton Shower Head that it is free from defects in materials and workmanship.

Accordingly, we undertake to replace any part which we are satisfied is defective. This warranty is effective for five years from the date of purchase and covers supply of replacement product only, not including installation.

Please fill in details below and keep as proof of purchase.

| Installed by:   |     |
|-----------------|-----|
| Purchased at: _ |     |
| Date of Purchas | se: |