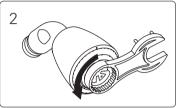

## Cleaning the Shower Head Designer II Shower Head (WSHD2/CSHD2)













fellon

## Removing Flow Restrictor Designer II Shower Head (WSHD2 / CSHD2)









## FELTON 5 YEAR WARRANTY

We warrant to the purchaser of this Felton Shower Head that it is free from defects in materials and workmanship.

Accordingly, we undertake to replace any part which we are satisfied is defective. This warranty is effective for five years from the date of purchase and covers supply of replacement product only, not including installation.

Please fill in details below and keep as proof of purchase.

| Installed by:   |     |
|-----------------|-----|
| Purchased at: _ |     |
| Date of Purchas | se: |