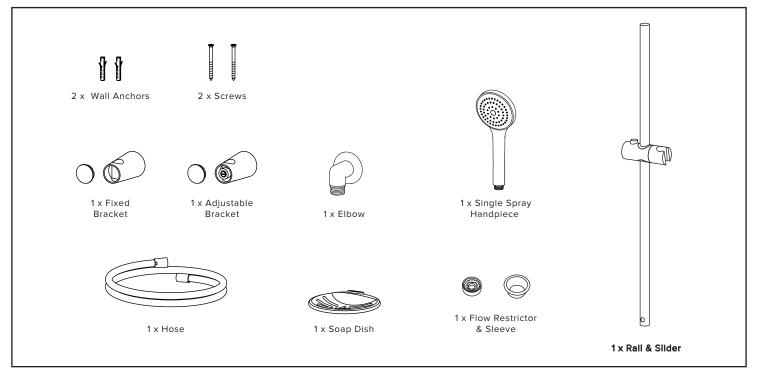

## **INSTALLATION GUIDE**

REFLEX SINGLE SPRAY SLIDE SHOWER RHSKCSR

WHAT IS IN THE PACK