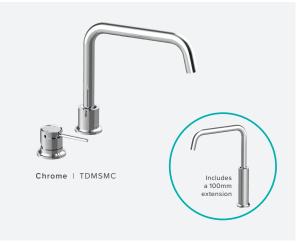

## DECK MOUNTED SINK MIXER

## **FEATURES & BENEFITS**

- Suitable for mains pressure only (up to 1500kPa)
- 25mm quality European cartridge
- 360° swivel spout
- · Can be used as basin, bath or sink mixer
- Supplied with a 100mm extension for optimal height increase
- Suitable for left or right-handed installation
- Available in chrome & PVD finishes
- Designed in NZ
- 10 year warranty\* & lifetime extension warranty available
- \*5 year limited warranty on product finish