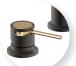

## DECK MOUNTED SINK MIXER

## **FEATURES & BENEFITS**

- Suitable for mains pressure only (up to 1500kPa)
- 25mm quality European cartridge
- 360° swivel spout
- · Can be used as basin, bath or sink mixer
- Supplied with a 100mm extension for optimal height increase
- Suitable for left or right-handed installation
- Available in chrome & PVD finishes
- Designed in NZ
- 10 year warranty\* & lifetime extension warranty available
- \*5 year limited warranty on product finish

NEW ZEALAND REGISTERED DESIGN NO. 426071

Brushed Gold

Matte Black

Brushed Nickel TDMSMBN

Brushed Gunmetal

Matte Black Gloss Black TDMSMMB-GB

Matte Black Brushed Nickel TDMSMMB-BN

Matte Black Brushed Gunmetal TDMSMMB-GM