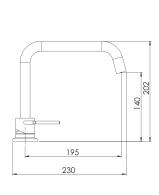

## DECK MOUNTED SINK MIXER

## **FEATURES & BENEFITS**

- Suitable for mains pressure only (up to 1500kPa)
- 25mm quality European cartridge
- 360° swivel spout
- · Can be used as basin, bath or sink mixer
- Supplied with a 100mm extension for optimal height increase
- Suitable for left or right-handed installation
- Available in chrome & PVD finishes
- Designed in NZ
- 10 year warranty\* & lifetime extension warranty available
- \*5 year limited warranty on product finish