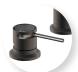

## DECK MOUNTED SINK MIXER

## **FEATURES & BENEFITS**

- Suitable for mains pressure only (up to 1500kPa)
- 25mm quality European cartridge
- 360° swivel spout
- · Can be used as basin, bath or sink mixer
- Supplied with a 100mm extension for optimal height increase
- Suitable for left or right-handed installation
- Available in chrome & PVD finishes
- Designed in NZ
- 10 year warranty\* & lifetime extension warranty available
- \*5 year limited warranty on product finish

Matte Black Brushed Gold TDMSMMB-BG

Brushed Nickel Matte Black TDMSMBN-MB

Brushed Nickel Brushed Gold TDMSMBN-BG

Brushed Nickel Brushed Gunmetal TDMSMBN-GM

WHEN INSTALLED AS BASIN/SINK MIXER