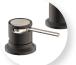

## DECK MOUNTED SINK MIXER

## **FEATURES & BENEFITS**

- Suitable for mains pressure only (up to 1500kPa)
- 25mm quality European cartridge
- 360° swivel spout
- · Can be used as basin, bath or sink mixer
- Supplied with a 100mm extension for optimal height increase
- Suitable for left or right-handed installation
- Available in chrome & PVD finishes
- Designed in NZ
- 10 year warranty\* & lifetime extension warranty available
- \*5 year limited warranty on product finish

NEW ZEALAND REGISTERED DESIGN NO. 426071

Brushed Gold

Matte Black

Brushed Nickel TDMSMBN

Brushed Gunmetal

Matte Black Gloss Black TDMSMMB-GB

Matte Black Brushed Nickel TDMSMMB-BN

Matte Black Brushed Gunmetal TDMSMMB-GM