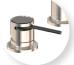

## DECK MOUNTED SINK MIXER

## **FEATURES & BENEFITS**

- Suitable for mains pressure only (up to 1500kPa)
- 25mm quality European cartridge
- 360° swivel spout
- · Can be used as basin, bath or sink mixer
- Supplied with a 100mm extension for optimal height increase
- Suitable for left or right-handed installation
- Available in chrome & PVD finishes
- Designed in NZ
- 10 year warranty\* & lifetime extension warranty available
- \*5 year limited warranty on product finish

Matte Black Brushed Gold TDMSMMB-BG

Brushed Nickel Matte Black TDMSMBN-MB

Brushed Nickel Brushed Gold TDMSMBN-BG

Brushed Nickel Brushed Gunmetal TDMSMBN-GM

WHEN INSTALLED AS BASIN/SINK MIXER