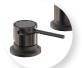

## DECK MOUNTED SINK MIXER

## **FEATURES & BENEFITS**

- Suitable for mains pressure only (up to 1500kPa)
- 25mm quality European cartridge
- 360° swivel spout
- · Can be used as basin, bath or sink mixer
- Supplied with a 100mm extension for optimal height increase
- Suitable for left or right-handed installation
- Available in chrome & PVD finishes
- Designed in NZ
- 10 year warranty\* & lifetime extension warranty available
- \*5 year limited warranty on product finish

NEW ZEALAND REGISTERED DESIGN NO. 426071

Brushed Gold

Matte Black

Brushed Nickel TDMSMBN

Brushed Gunmetal

Matte Black Gloss Black TDMSMMB-GB

Matte Black Brushed Nickel TDMSMMB-BN

Matte Black Brushed Gunmetal TDMSMMB-GM