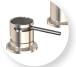

## DECK MOUNTED SINK MIXER

## **FEATURES & BENEFITS**

- Suitable for mains pressure only (up to 1500kPa)
- 25mm quality European cartridge
- 360° swivel spout
- · Can be used as basin, bath or sink mixer
- Supplied with a 100mm extension for optimal height increase
- Suitable for left or right-handed installation
- Available in chrome & PVD finishes
- Designed in NZ
- 10 year warranty\* & lifetime extension warranty available
- \*5 year limited warranty on product finish

Matte Black Brushed Gold TDMSMMB-BG

Brushed Nickel Matte Black TDMSMBN-MB

Brushed Nickel Brushed Gold TDMSMBN-BG

Brushed Nickel Brushed Gunmetal TDMSMBN-GM

WHEN INSTALLED AS BASIN/SINK MIXER