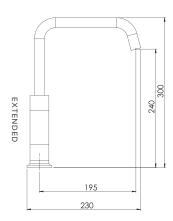

## DECK MOUNTED SINK MIXER

## **FEATURES & BENEFITS**

- Suitable for mains pressure only (up to 1500kPa)
- 25mm quality European cartridge
- 360° swivel spout
- · Can be used as basin, bath or sink mixer
- Supplied with a 100mm extension for optimal height increase
- Suitable for left or right-handed installation
- Available in chrome & PVD finishes
- Designed in NZ
- 10 year warranty\* & lifetime extension warranty available
- \*5 year limited warranty on product finish