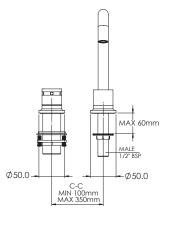

## **FEATURES & BENEFITS**

- Suitable for mains pressure only (up to 1500kPa)
- 25mm quality European cartridge
- 360° swivel spout
- · Can be used as basin, bath or sink mixer
- Supplied with a 100mm extension for optimal height increase
- Suitable for left or right-handed installation
- Available in chrome & PVD finishes
- Designed in NZ
- 10 year warranty\* & lifetime extension warranty available
- \*5 year limited warranty on product finish