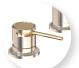

## DECK MOUNTED SINK MIXER

## **FEATURES & BENEFITS**

- Suitable for mains pressure only (up to 1500kPa)
- 25mm quality European cartridge
- 360° swivel spout
- · Can be used as basin, bath or sink mixer
- Supplied with a 100mm extension for optimal height increase
- Suitable for left or right-handed installation
- Available in chrome & PVD finishes
- Designed in NZ
- 10 year warranty\* & lifetime extension warranty available
- \*5 year limited warranty on product finish

NEW ZEALAND REGISTERED DESIGN NO. 426071

Brushed Gold

Matte Black

Brushed Nickel TDMSMBN

Brushed Gunmetal

Matte Black Gloss Black TDMSMMB-GB

Matte Black Brushed Nickel TDMSMMB-BN

Matte Black Brushed Gunmetal TDMSMMB-GM