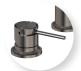

## DECK MOUNTED SINK MIXER

## **FEATURES & BENEFITS**

- Suitable for mains pressure only (up to 1500kPa)
- 25mm quality European cartridge
- 360° swivel spout
- · Can be used as basin, bath or sink mixer
- Supplied with a 100mm extension for optimal height increase
- Suitable for left or right-handed installation
- Available in chrome & PVD finishes
- Designed in NZ
- 10 year warranty\* & lifetime extension warranty available
- \*5 year limited warranty on product finish

NEW ZEALAND REGISTERED DESIGN NO. 426071

Brushed Gold

Matte Black

Brushed Nickel TDMSMBN

Brushed Gunmetal

Matte Black Gloss Black TDMSMMB-GB

Matte Black Brushed Nickel TDMSMMB-BN

Matte Black Brushed Gunmetal TDMSMMB-GM