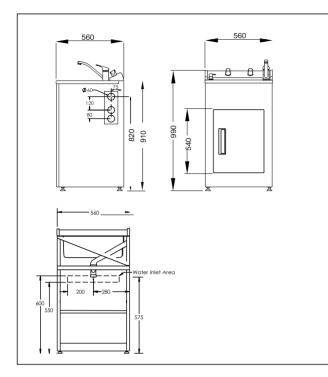

## Code: AQA-LTUBBIE Stainless Steel top with Sink Mixer

- · Robust long-life powder-coated galvanised steel cabinet
- · Pressed seamless laundry tub with anti-drip lip
- · 5 year warranty on all pressure mixer and Laundry Tub Cabinet
- · Recessed door handle
- · Reversible door with upgraded Inset
- Soap dispenser
- · Door storage basket
- · Magnetic door catches
- · Metal waste with lint strainer
- · 20 year warranty on stainless steel bowl and ceramic cartridge
- · Height easily adjustable via feet (approximately 15mm adjustment)
- · Child safety lock
- Designer overflow capacity greater than 25 l/min
- Standard tap height approximately (≈) 165mm
- · Melamine shelf and floor
- Waste outlet 590mm to 605mm from the ground depending on height adjustment on feet
- Area Allowed for Water Inlet Location:

  - Maximum Height (from floor): 600mm
    Minimum Height (from floor): 550mm
    Recommended Height (from floor): 575mm
  - Maximum Width (from Centre line): ± 200 mm
  - Note: Inlets can be anywhere in this area provided they do not interfere with trap or waste line

Suitable for low/unequal & mains pressure systems Recommended Operational Pressure Range: 35 - 600 kPa Maximum Operating Temp: 80°C Never to Exceed: 1000 kPa