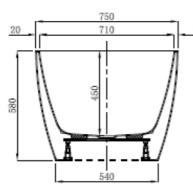

# **CIBOLO** Freestanding Bath LEVCIB16X75

## Features:

- Twin skin construction
- 20mm top edge construction
- Rectangular style with rounded ends
- Fibreglass and board reinforced base
- 4 independent leveling feet
- Centre waste

## **Specifications:**

- Lucite European sanitary grade acrylic
- 280 litre capacity
- Internal depth 450mm
- Waste Centre 375 x 800mm

## Colour:

• White

#### Size:

• 1600 x 750 x 580 x 450mm

## Warranty:

• 10 years





1600



123(

ACCESSORIES, WASTES AND TAPWARE NOT INCLUDED UNLESS STATED. PLEASE NOTE MEASUREMENTS ARE NOMINAL ONLY. PLEASE MEASURE PRODUCT ON SITE. ACTUAL COLOURS MAY VARY