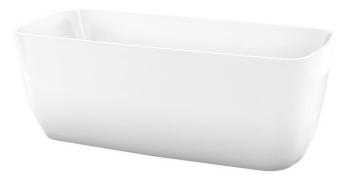

## Features:

- Twin skin construction
- 20mm top edge construction
- Rectangular style with rounded ends
- Fibreglass and board reinforced base
- 4 independent leveling feet
- Centre waste

## Colour:

• White