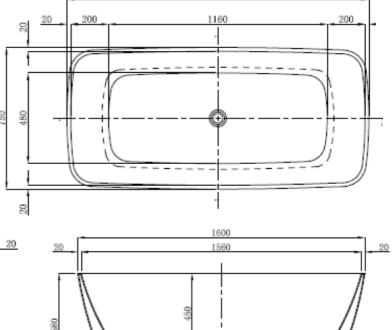

## **Specifications:**

- Lucite European sanitary grade acrylic
- 280 litre capacity
- Internal depth 450mm
- Waste Centre 375 x 800mm

#### Size:

• 1600 x 750 x 580 x 450mm