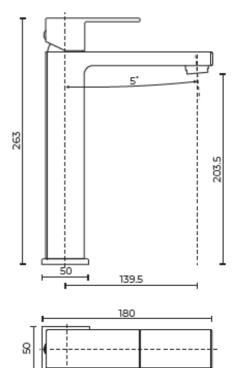

### Features:

- Chrome plated (chrome) or powder coated (black) DR brass
- Ceramic cartridge technology
- Modern design
- Mains pressure

# **Specifications:**

- 35mm cartridge
- 5-Star WELS rating (Av flow 6L/Min)
- Min working pressure 150kPa
- Max working pressure 1000kPa
- Recommended working pressure (500kPa) as per AS/NZS3500 (Fitted with PLV)

# Spare Parts:

- LEVEM35BK1CART (Cartridge)
- LEVELBBASHANCP (Handle chrome)
- LEVELBBASHANBK (Handle black)
- LEVELBGRUBS (Grub screw)
- LEVELBBASFK (Fixing kit)
- LEVEMFH450 (Pair flexi hoses)

### Colour:

• Chrome or black

# Warranty:

- 10 years on chrome
- 2 years on black
- 5 years on cartridge

ACCESSORIES, WASTES AND TAPWARE NOT INCLUDED UNLESS STATED. PLEASE NOTE MEASUREMENTS ARE NOMINAL ONLY. PLEASE MEASURE PRODUCT ON SITE







exclusive to **plumbing**world