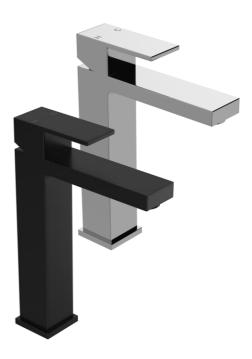

# ELBA Extended Basin Mixer LEVELBEXBMMPCP | LEVELBEXBMMPBK

### Features:

- Chrome plated (chrome) or powder coated (black) DR brass
- Ceramic cartridge technology
- Modern design
- Mains pressure

### Colour:

• Chrome or black