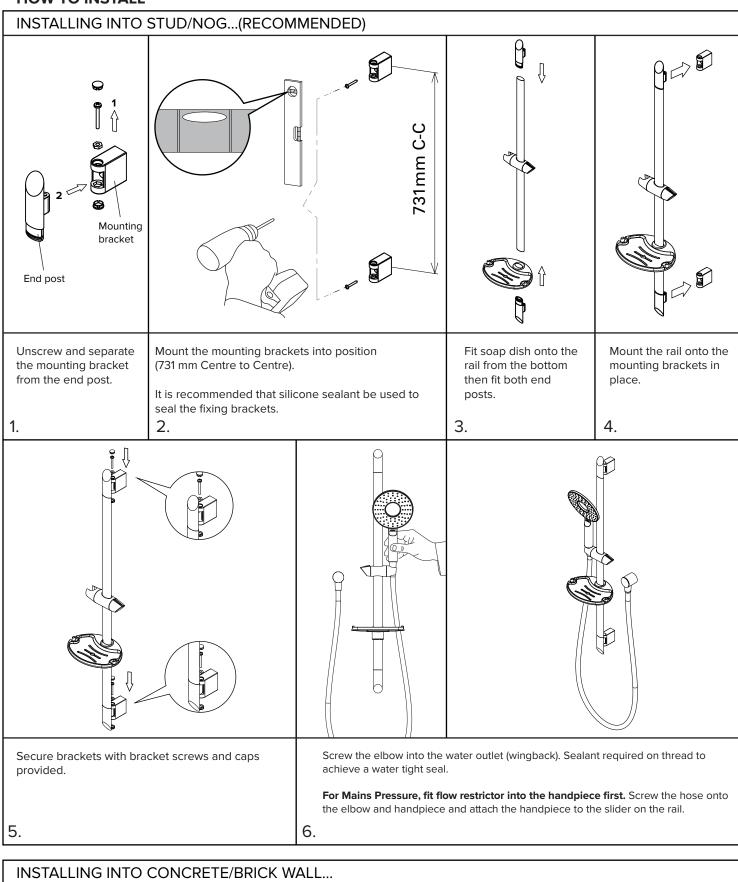

# Pre-drill holes to 731 Centre - Centre and fit the wall anchors then follow the above instruction.