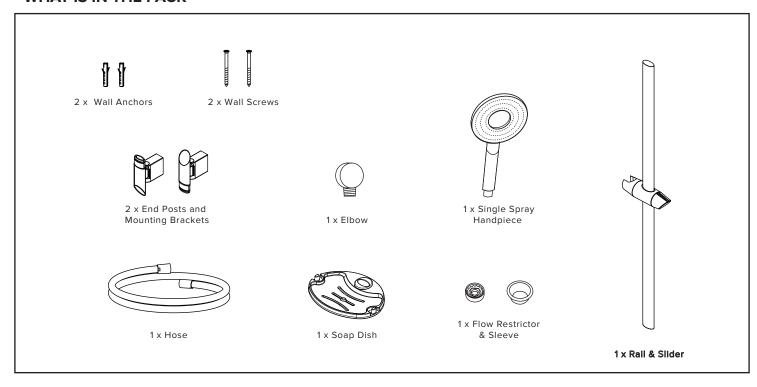

# **INSTALLATION GUIDE**



## WILLO II SINGLE SPRAY SLIDE SHOWER W2HSKCSR

### WHAT IS IN THE PACK



### Warranty, Maintenance and Care YOUR COPY TO KEEP

FELTON

Felton Industries Limited guarantees these mixers to be free from defects in materials and workmanship for a period of five (5) years from the date of purchase.

This warranty is effective for 5 years from the date of purchase and covers supply of replacement parts only, not including installation. You must retain proof of purchase of the Mixer (such as an invoice or receipt) and provide this to Felton on request. This warranty is for manufacturing defects only and does not cover any damage to product due to abuse, negligence or improper installation. This warranty is given on the understanding that the product is installed and operated according to Felton's installation guide and the Australian/New Zealand standard AS/NZS3500