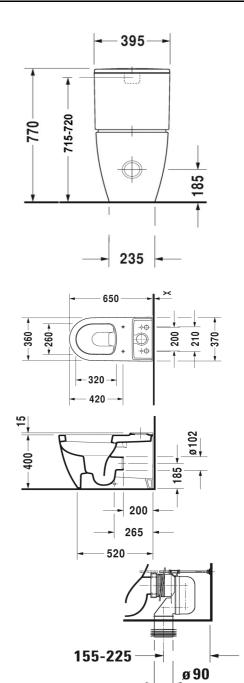

## DURAVIT ME by Starck

Duravit ME by Starck back to wall toilet suite (Requires soft close seat 020.19) **2170.09** 

Above connector sold seperately, if required #8990250000

70 - 155

5 Year warranty (Vitreous China) WELS Rating: 4 Star - 4.5/3 L