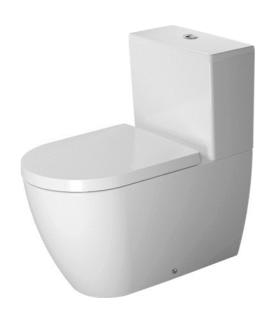

## DURAVIT ME by Starck

Duravit ME by Starck back to wall toilet suite (Requires soft close seat 020.19) **2170.09** 

Above connector sold seperately, if required #8990250000

70 - 155

5 Year warranty (Vitreous China) WELS Rating: 4 Star - 4.5/3 L