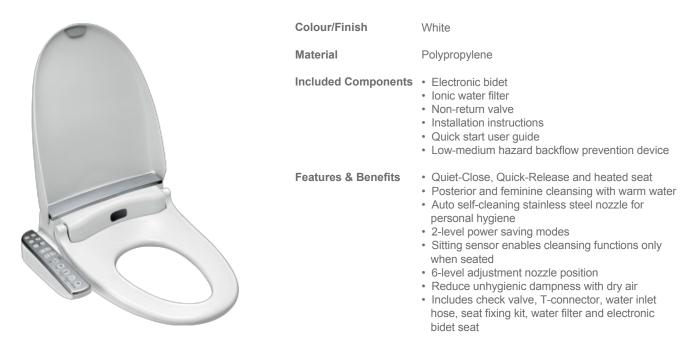

## Englefield<sup>™</sup> Electronic Bidet Seat

A modern bidet seat that can be fitted to a variety of Englefield and other toilets. Designed to deliver the finest in hygiene, safety and comfort for the whole family.