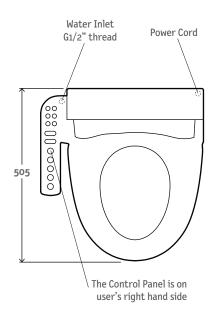

Top View

Underside View

Compatible Toilet Pans

Note: Maximum user weight 120kg

All measurements shown are in millimetres. Sizes are approximate. 1246947-A04-D Jan 2016

New Zealand 133 Diana Drive, Glenfield, Auckland, New Zealand PO Box 100-146 NSMC, Auckland Ph: 0800 100 382 Fax: 0800 66 44 88 www.englefield.co.nz