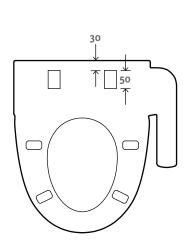

Top View

Underside View

Compatible Toilet Pans

Note: Maximum user weight 120kg

All measurements shown are in millimetres. Sizes are approximate. 1246947-A04-D Jan 2016

New Zealand 133 Diana Drive, Glenfield, Auckland, New Zealand PO Box 100-146 NSMC, Auckland Ph: 0800 100 382 Fax: 0800 66 44 88 www.englefield.co.nz