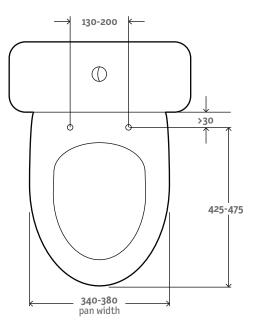

Top View

Underside View

Compatible Toilet Pans

Note: Maximum user weight 120kg

All measurements shown are in millimetres. Sizes are approximate. 1246947-A04-D Jan 2016

New Zealand 133 Diana Drive, Glenfield, Auckland, New Zealand PO Box 100-146 NSMC, Auckland Ph: 0800 100 382 Fax: 0800 66 44 88 www.englefield.co.nz