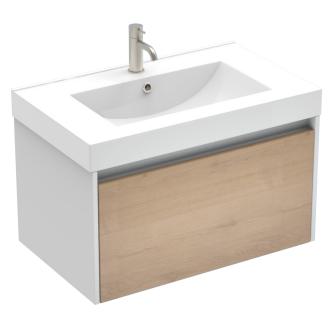

## CAPRI

Wall-Hung Vanity Single Bowl 1 Drawer 750mm–1200mm LEVCAP755 | LEVCAP905 | LEVCAP1205

#### Features:

- Wall-Hung
- Available in 3 solid melamine finishes and 3 woodgrain melamine finishes, including blends
- Finger pull drawers with aluminium negative detail in 3 colours
- Long lasting, polished polymarble top
- Includes Overflow
- 1 Drawer

#### Available in:

• 750mm, 900mm, 1200mm