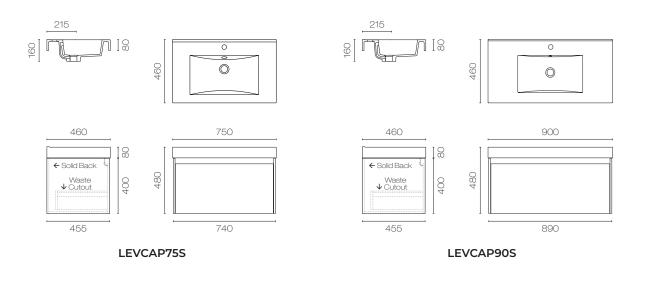

## CAPRI

Wall-Hung Vanity Single Bowl 1 Drawer 750mm–1200mm LEVCAP755 | LEVCAP905 | LEVCAP1205

#### Features:

- Wall-Hung
- Available in 3 solid melamine finishes and 3 woodgrain melamine finishes, including blends
- Finger pull drawers with aluminium negative detail in 3 colours
- Long lasting, polished polymarble top
- Includes Overflow
- 1 Drawer

#### Available in:

• 750mm, 900mm, 1200mm

#### Warranty:

• 5 year

## **Colour:**

Various colour options available:



Accessories, wastes and tapware not included unless stated. Please note measurements are nominal only, please measure product on site. Actual colours may vary





## Line Drawings





LEVCAP120S

Branches Nationwide. plumbingworld.co.nz

# exclusive to plumbing world