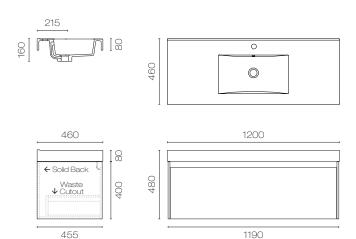

## CAPRI

Wall-Hung Vanity Single Bowl 1 Drawer 750mm–1200mm LEVCAP755 | LEVCAP905 | LEVCAP1205

#### Features:

- Wall-Hung
- Available in 3 solid melamine finishes and 3 woodgrain melamine finishes, including blends
- Finger pull drawers with aluminium negative detail in 3 colours
- Long lasting, polished polymarble top
- Includes Overflow
- 1 Drawer

#### Available in:

• 750mm, 900mm, 1200mm

#### Warranty:

• 5 year

## **Colour:**

Various colour options available:



Accessories, wastes and tapware not included unless stated. Please note measurements are nominal only, please measure product on site. Actual colours may vary





## Line Drawings





LEVCAP120S

Branches Nationwide. plumbingworld.co.nz

# exclusive to plumbing world